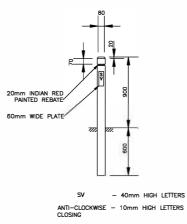

## **INDICATORS - GENERAL NOTES**

- 1. INDICATOR POSTS SHALL CONSIST OF 100 x 100 RHS PRECAST CONCRETE, REDGUM TIMBER OR PLASTIC.
- 2. STEEL POSTS AND RED GUM POSTS SHALL BE PAINTED AS FOLLOWS:

  \* ONE (1) COAT OF APPROVED PRIMER.

  \* TWO(2) COATS OF APPROVED EXTERIOR WHITE PAINT ON ALL SIDES FROM GROUND LEVEL TO THE TOP.
- CONCRETE POSTS SHALL BE PAINTED WITH TWO(2) COATS OF APPROVED PLASTIC EXTERIOR WHITE PAINT ON ALL SIDES FROM GROUND LEVEL TO THE TOP.
- ALL LETTERS AND NUMERALS AND THE TOP OF THE POST SHALL BE PAINTED BLACK. PAINTING SHALL BE TWO (2) APPLICATIONS OF APPROVED EXTERIOR ENAMEL.
- 6. INDICATOR POSTS SHALL BE LOCATED AGAINST THE BUILDING LINE IN ROAD RESERVES AGAINST EXISTING FENCES ADJACENT TO THE PIPELINE OR IN OPEN COUNTRY SET AT A CONSTANT OFFSET OF 1500 FROM THE CENTRELINE OR AS DIRECTED BY THE ENGINEER.

**DETAIL 3- VALVE INDICATOR POST DETAIL** 

**Department of Planning** Housing and Infrastructure

Issued under the Environmental Planning and Assessment Act 1979

Approved Application No 24/14728

Granted on the 11 March 2025