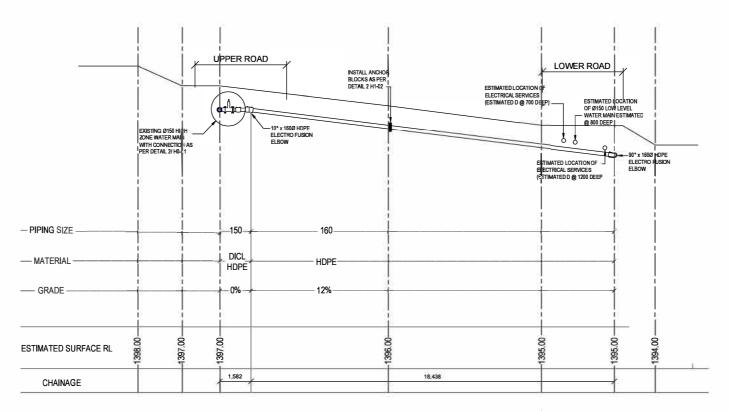

ATTENTION: THIS DRAWING HAS BEEN PRODUCED FOR THE PURPOSE OF INDICATING THE DIAGRAMMATIC DESIGN INTENT AND SCOPE OF WORKS REQUIRED FOR THE INSTALLATION OF SERVICES AS DETAILED AND SHOULD NOT BE INTERPRETED AS BEING FINAL THIS DOCUMENT SHOULD BE READ IN CONJUNCTION WITH THE ARCHITECTURAL DRAWINGS, ASSOCIATED SPECIFICATIONS CODES AND STANDARDS, ALL EVELS AND EXISTING SERVICES SHALL BE INVESTIGATED AND CONFIRMED ON SITE BY THE SUBCONTRACTOR ANDOR BUILDER PRIOR TO THE COMMENCEMENT OF ANY WORKS. THIS DOCUMENT IS SUBJECT TO COPYRIGHT AND IS NOT TO BE REPRODUCED WITHOUT THE CONSENT OF SCOTT HARRIS & ASSOCIATES. PH 0411 512 887



DETAIL 1- SECTION A-A (STEEP WATER MAIN SECTION)

## **INDICATORS - GENERAL NOTES**

- 1. INDICATOR POSTS SHALL CONSIST OF 100 x 100 RHS PRECAST CONCRETE, REDGUM TIMBER OR PLASTIC.
- 2. STEEL POSTS AND RED GUM POSTS SHALL BE PAINTED AS FOLLOWS:

  \* ONE (1) COAT OF APPROVED PRIMER.

  \* TWO(2) COATS OF APPROVED EXTERIOR WHITE PAINT ON ALL SIDES FROM GROUND LEVEL TO THE TOP.
- CONCRETE POSTS SHALL BE PAINTED WITH TWO(2) COATS OF APPROVED PLASTIC EXTERIOR WHITE PAINT ON ALL SIDES FROM GROUND LEVEL TO THE TOP.
- ALL LETTERS AND NUMERALS AND THE TOP OF THE POST SHALL BE PAINTED BLACK. PAINTING SHALL BE TWO (2) APPLICATIONS OF APPROVED EXTERIOR ENAMEL.
- 6. INDICATOR POSTS SHALL BE LOCATED AGAINST THE BUILDING LINE IN ROAD RESERVES AGAINST EXISTING FENCES ADJACENT TO THE PIPELINE OR IN OPEN